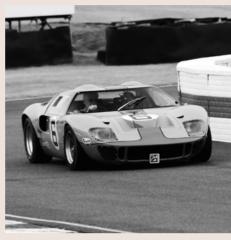

At Goodwood you will drive 5 iconic classic cars around the 2.4 miles of the Goodwood circuit completing 3 laps in each of our classic cars; Aston Martin DB5, Shelby Mustang GT500, Ford GT40, Jaguar E-Type and the Shelby Cobra. Included in the experience is the Collision Damage Waiver, a full media package, with on board footage, and photographs to remember the day, demonstration laps before your driving starts to allow you to get the most out of our cars, and finish with 2 adrenaline filled passenger laps in our Atoms with a Racing Driver.