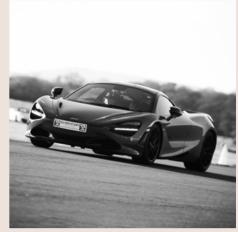

You will then drive 5 of the world's fastest supercars around the Top Gear test track completing 4 laps in each supercar; McLaren 720s, Lamborghini Aventador, Ferrari 458 Italia, Aston Martin DBII and the Audi R8 VI0+.