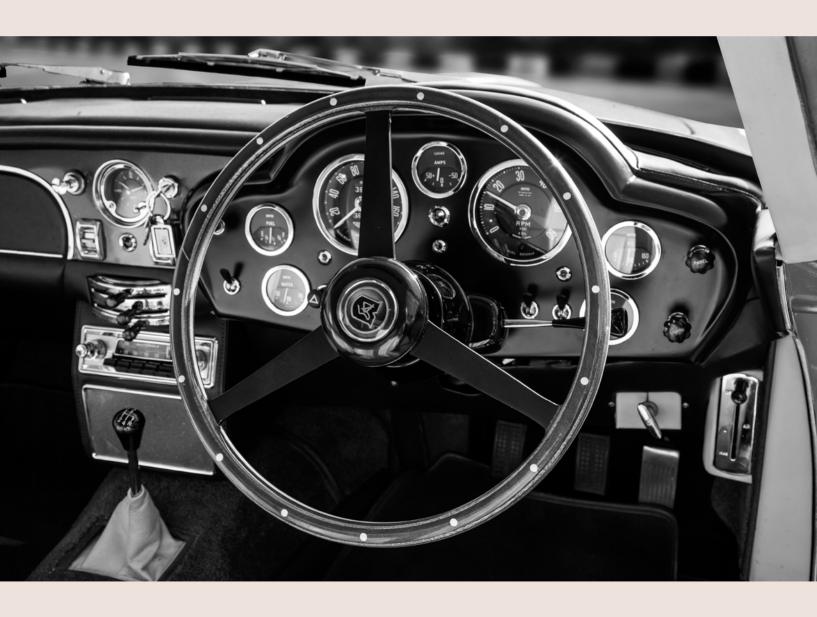

At Goodwood you will drive 5 iconic classic cars around the 2.4 miles of the Goodwood circuit completing 3 laps in each of our classic cars; Aston Martin DB5, Shelby Mustang GT500, Ford GT40, Jaguar E-Type and the Shelby Cobra. Included in the experience is the Collision Damage Waiver, a full media package, with on board footage, and photographs to remember the day, demonstration laps before your driving starts to allow you to get the most out of our cars, and finish with 2 adrenaline filled passenger laps in our Atoms with a Racing Driver.